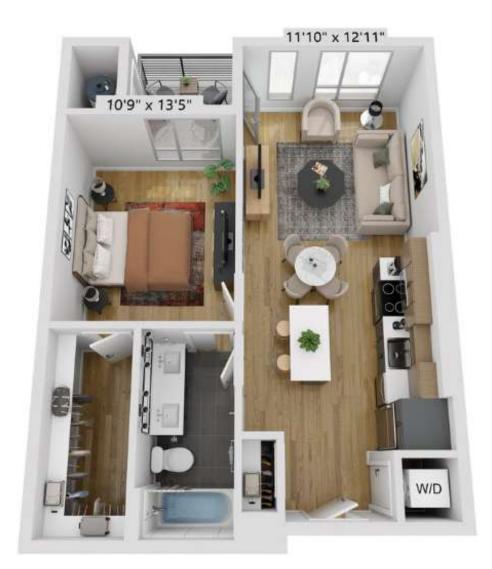

## **A10g** 1 BED / 1 BATH

| CIEVOII www.elevonapts.com | Elevon | 3650 Uinta Street   Denver, CO 80238 |
|----------------------------|--------|--------------------------------------|
|                            |        | www.elevonapts.com                   |